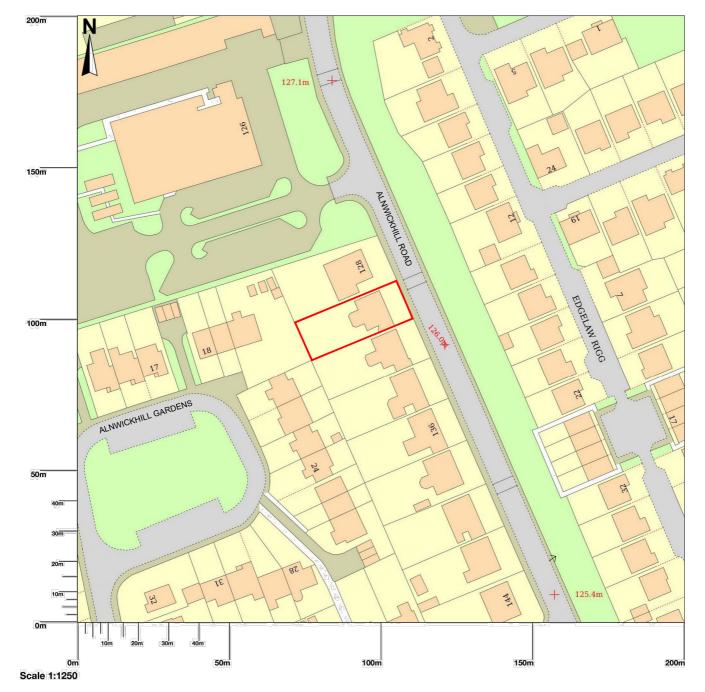

## 130 Alnwickhill Road, Edinburgh, EH16 6NQ

© Crown copyright and database rights 2023 OS 100054135. Map area bounded by: 326970,668819 327170,669019. Produced on 12 July 2023 from the OS National Geographic Database. Supplied by UKPlanningMaps.com. Unique plan reference: p4b/uk/975186/1314648

## 1:1250 SCALE LOCATION PLAN

A4 0 10m 20m 30m 40m 50m 1:1250 SCALE

| 1                                                                                                                                                               | Issued for Building W                    | arrant & Planning | July 2023 | CTW |
|-----------------------------------------------------------------------------------------------------------------------------------------------------------------|------------------------------------------|-------------------|-----------|-----|
| Colin Watson Consultancy Exactive House, 6 Pitreavie Court, Pitreavie Business Park, Dunfermline, KY11 8UU M. 07834 272 409 office@colinwatsonconsultancy.co.uk |                                          |                   |           |     |
| 130 Alnwickhill Road, Edinburgh, EH16 6NQ<br>Mrs Ann Callaghan                                                                                                  |                                          |                   |           |     |
| D                                                                                                                                                               | Drg Title: 1 to 1250 Scale Location Plan |                   |           | n   |
| Drg Number: D709 - BP - 1250                                                                                                                                    |                                          | Issue             | 1         |     |
| Scale: As shown Da                                                                                                                                              |                                          | Date: July 2023   |           |     |
|                                                                                                                                                                 |                                          |                   |           |     |